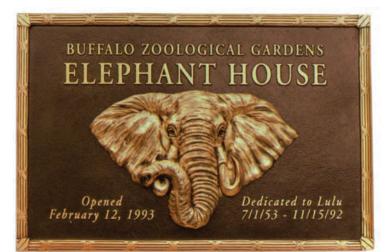

## Bronze Plaques and Signage

We supply the highest quality brass and bronze signage, lettering, plaques and donor recognition trees. We have hundreds of type styles and stock designs to choose from, or we can create a custom design to suit your project's unique needs.

\*\*\*\*\*\*\*\*

Cast bronze and aluminum plaques are made by pouring molten metal into sand molds. The casting process creates

plaques with two levels

of graphics raised and recessed. A cast plaque is vandal resistant the graphics cannot be

metal will not break. Durable for exterior installations, cast metal plaques withstand heat and bitter cold. Contact us to discover how easy it is to create your own custom cast metal plaque.

removed, and the