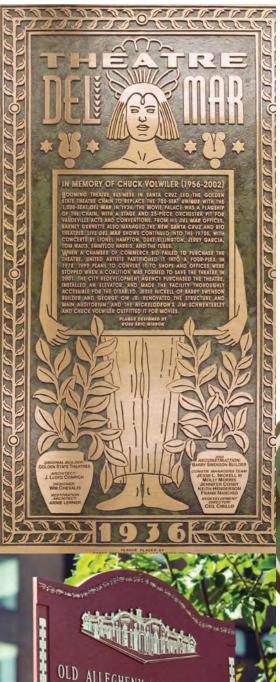

## Bronze Plaques and Signage

We supply the highest quality brass and bronze signage, lettering, plaques and donor recognition trees. We have hundreds of type styles and stock designs to choose from, or we can create a custom design to suit your project's unique needs.

\*\*\*\*\*\*\*\*

Cast bronze and aluminum plaques are made by pouring molten metal into sand molds. The casting process creates

plaques with two levels

of graphics raised and recessed. A cast plaque is vandal resistant the graphics cannot be

metal will not break. Durable for exterior installations, cast metal plaques withstand heat and bitter cold. Contact us to discover how easy it is to create your own custom cast metal plaque.

removed, and the