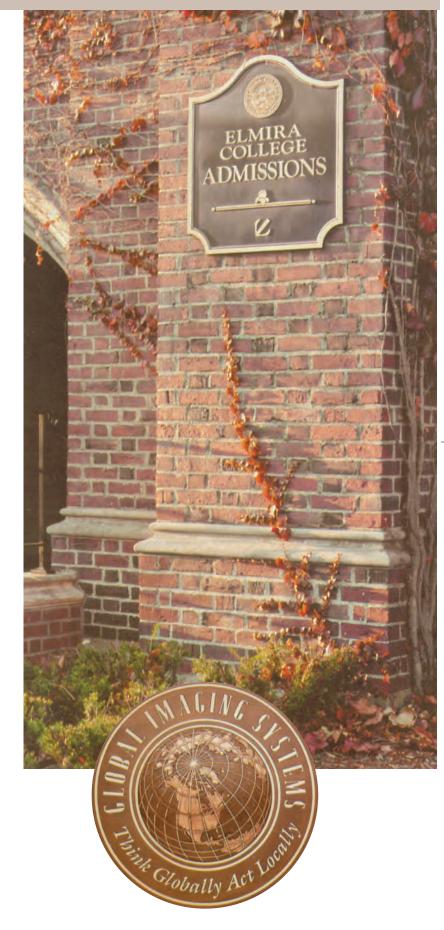

#### Custom Engraved Granite Signage

#### OLDE MILL IMPRESSIONS

18 East Lisburn Road, Suite 102 Mechanicsburg, PA 17055 *E-Mail:* oldemillim@aol.com *www.oldemillimpressions.com* 

ranite can be used as facing on buildings, pavements, walls and accents such as memorials. All these applications can be engraved with your customized message. Granite is available in many colors, and in tiles of various finishes from natural to mirror-smooth. The quarries that supply our granite are some of the best in the nation. Custom orders are our specialty.