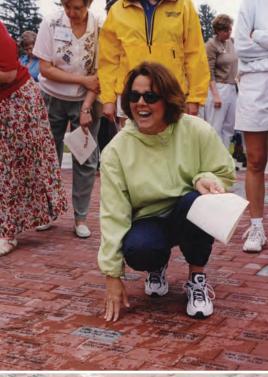

### Fund Raising with Custom Engraved Bricks

SAME

#### **UND RAISING** with engraved bricks is a proven winner.

Organizations have discovered people love to participate in fund raising programs that allow them to place their name — or memorialize a loved one — in such an attractive, practical and long-lasting way.

Whether you need to raise a few thousand or several million dollars, you'll find that engraved bricks are the way to go. In the past several years many of our satisfied clients have met or exceeded their fund raising goals. They've proceeded without delay to the dedication of their new building or facility to the rave reviews of their constituencies: architects, employees and alumni. Olde Mill Impressions makes it easy to raise the necessary funds for your project. We'll handle the process in a prompt, professional and courteous manner, from the first handshake to the dedication or ribbon-cutting ceremony.

SGT-MAJ. C FLEETWOOD 4TH U.S. COLORED INF

- We deliver the finished bricks to your building site

  on time and in constant coordination with your
  building committee or landscape architect.
- We can even **install** the bricks for you, if you don't already have a contractor lined up.

IN MENOR O

We invite you to explore how fund raising with engraved bricks will work in your situation. Our web site gives numerous examples of recent projects, including photos of the completed buildings/installations.

Olde Mill Impressions is committed to the highest quality service as we work with your fund raising office to coordinate the selling, marketing and proofing of text to be engraved on our bricks or pavers. We'll also arrange shipping or delivery of your bricks to your site under the supervision of your general contractor or landscape architect.