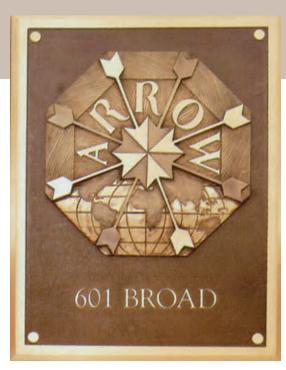

## Bronze Plaques and Signage

We supply the highest quality brass and bronze signage, lettering, plaques and donor recognition trees. We have hundreds of type styles and stock designs to choose from, or we can create a custom design to suit your project's unique needs.

\*\*\*\*\*\*\*\*

Cast bronze and aluminum plaques are made by pouring molten metal into sand molds. The casting process creates

plaques with two levels

of graphics raised and recessed. A cast plaque is vandal resistant the graphics cannot be

metal will not break. Durable for exterior installations, cast metal plaques withstand heat and bitter cold. Contact us to discover how easy it is to create your own custom cast metal plaque.

removed, and the